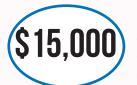

#### **COST OF DEPRECIATION**

New vehicles lose an average of \$15,000 in value during the first five years of ownership.

The average annual depreciation cost for a small SUV is \$2,840.

-2017 AAA 'YOUR DRIVING COSTS'