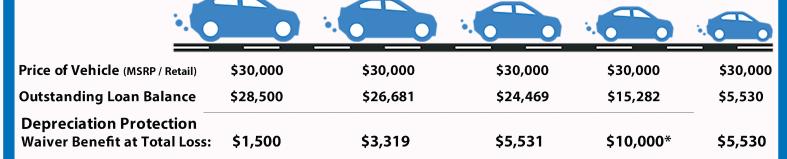

### HERE'S HOW IT WORKS...

Purchased at Dealership 6-Months 1-Year 3-Years 5-Years

<sup>\*</sup>Maximum Waiver Benefit can vary depending on level of protection selected and/or offered. Please reference the waiver addendum for specifics regarding maximum waiver amounts.

Loan Amortization Used in Example: 2.99% APR, 72-months

<sup>\*\$10,000</sup> Waiver Benefit applies here because waiver amount will not exceed the lesser of the maximum amount listed in the waiver addendum or outstanding loan balance at total loss.