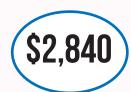

#### **COST OF DEPRECIATION**

New vehicles lose an average of \$15,000 in value during the first five years of ownership.

The average annual depreciation cost for a small SUV is \$2,840.

-2017 AAA 'YOUR DRIVING COSTS'