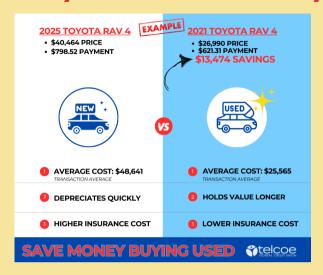

# Why You Should Buy Used, not New!

- 1. The depreciation (roughly 25% the first year) of new vehicles is the number one reason to save money and buy slightly used ones instead.
- 2. Negotiations on the price of a used car can save you money. We can help, give us a call for details.
- 3. Rates on used cars are low. There is very little difference from new car rates. Telcoe Used Car Rates start as low as 4.30% APR\*.
- 4. Inventory options are abundant for used autos. Visit Autotrader.com, Cars.com, or find an auto from an 501-375-5321 individual. Telcoe can make it easy.