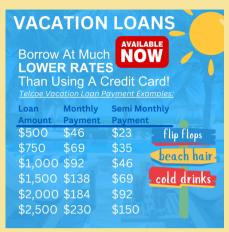

## **SMART VACATION FINANCING WITH TELCOE**

Benefit from a vacation loan from Telcoe and receive fast access to cash you may need for a trip or family vacation. You will receive predictable, regular payments through payroll deduction, making budgeting easier.

- FIXED PAYMENTS & EASIER BUDGETING
- RATES AS LOW AS 8.99%APR\*
- 1 YEAR REPAYMENT TERM

Since 1950, Telcoe has been a resource for our Members to borrow money at consistently lower rates. Payroll deduction payments also can help you never pay a

APPLY AT WWW.TELCOE.COM FOR A VACATION LOAN.

\*APR=annual percentage rate. The final rate is based on your credit score, payment method, etc. Approval is based on your application and credit report.